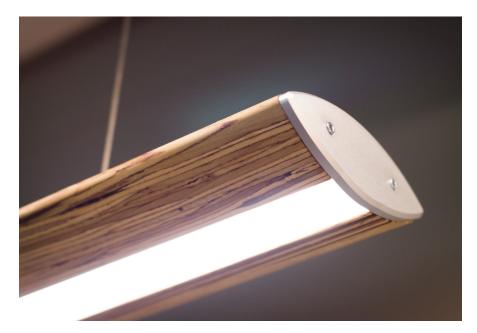

### **Wood Series**

Dimensional drawing

Go for the warmth of the natural essence of wood. Liven up your spaces with our ecological lighting fixtures made of recycled wood from Quebec. Choose the TAO and use the ceiling canopy of our 7900 series to give it style.

#### **Features**

- Designed to give a uniform light without hot spots\* with an optiflex lens and a strip or PCB of 120 LEDs per meter or more.
- Custom length by sections of 2 to 144 inches (3.6m).
- Application guide for 10mm (3/8-inch) LED strip or less.
- The insert is made of ALCOA aluminum alloy 6063 T-5 increasing heat dissipation.
- · Available in natural or oiled finishes or with custom shades and types of wood.