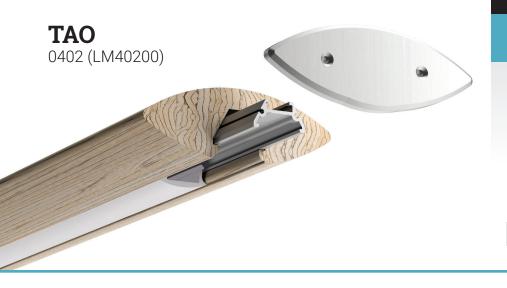

# TAO

# **Wood Series**

| PROFILE                           | LENSES                            | ENDCAPS                             | BRACKETS                                | ACCESSORIES                            | LENGTH                                               |
|-----------------------------------|-----------------------------------|-------------------------------------|-----------------------------------------|----------------------------------------|------------------------------------------------------|
| TAO wood enclosure 0402 (LM40200) | 9000 Clear<br>9547 (LM22960-7)    | TAO, Stainless Steel 0412 (LM40412) | Wood Suspension 2-Kit<br>9009 (LM49009) | Heatsink Insert, Alu<br>0499 (LM40499) | Custom length by sections of 2 to 144 inches (3.6m). |
|                                   | 9000 Optiflex<br>9541 (LM22960-1) |                                     |                                         |                                        |                                                      |
|                                   | 9000 Opal<br>9543 (LM22960·3)     |                                     |                                         |                                        |                                                      |
| 0402                              | -                                 | -                                   | -                                       | -                                      | -                                                    |
| PROFILE                           | LENS                              | ENDCAPS                             | BRACKETS                                | ACCESSORIES                            | LENGTH                                               |